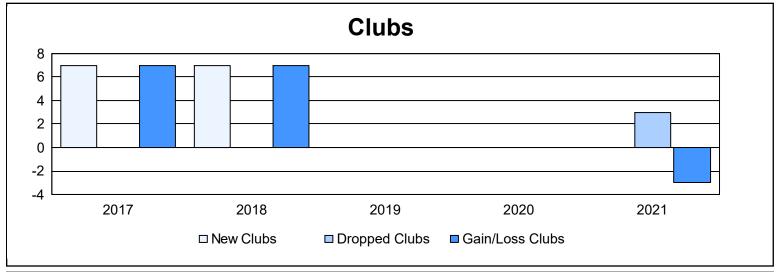

District 393 As of June 2021 Cumulative

| Year      | New<br>Clubs | Dropped<br>Clubs | Gain/<br>Loss<br>Clubs | New<br>Members | Charter<br>Members | Reinstate<br>Members | Transfer<br>Members | Total<br>Member<br>Added | Total<br>Members<br>Dropped | Gain/<br>Loss<br>Members |
|-----------|--------------|------------------|------------------------|----------------|--------------------|----------------------|---------------------|--------------------------|-----------------------------|--------------------------|
| 2016-2017 | 7            | 0                | 7                      | 383            | 225                | 0                    | 11                  | 619                      | 236                         | 383                      |
| 2017-2018 | 7            | 0                | 7                      | 209            | 230                | 6                    | 8                   | 453                      | 562                         | -109                     |
| 2018-2019 | 0            | 0                | 0                      | 178            | 27                 | 3                    | 4                   | 212                      | 381                         | -169                     |
| 2019-2020 | 0            | 0                | 0                      | 6              | 23                 | 11                   | 4                   | 44                       | 503                         | -459                     |
| 2020-2021 | 0            | 3                | -3                     | 336            | 46                 | 26                   | 12                  | 420                      | 219                         | 201                      |
| Average   | 3            | 1                | 2                      | 222            | 110                | 9                    | 8                   | 350                      | 380                         | -31                      |